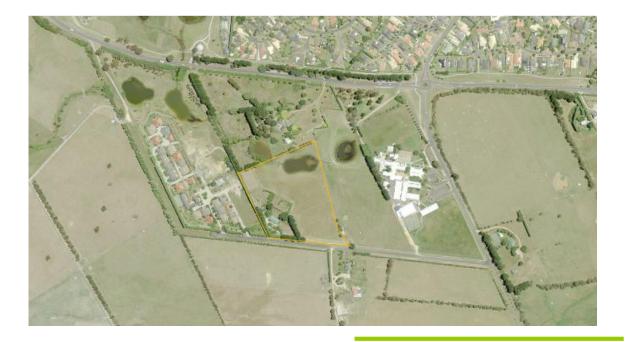

## RE: 6 Wiseman Road, Bowral

I have conducted a desktop investigation of the subject land, including review of:

- \* Aerial photography of the land and surrounding areas;
- \* Local area vegetation community mapping by Wingecarribee Shire Council (2010);
- \* Biodiversity Values Map (prepared for the now commenced *Biodiversity Conservation Act 2016*);

The land has not been mapped by Council as containing native vegetation, nor has it been identified as an area of biodiversity value as defined under the *Biodiversity Conservation Act 2016*.

Aerial photography shows that the land (orange boundary on photo below) is open grassland, with formal landscaping appearing to consist predominantly (if not entirely) of exotic trees and shrubs. A highly modified creekline runs across the northern corner of the site. The creek has been channelled and dammed, with a formal managed edge to both the creek and the dam.